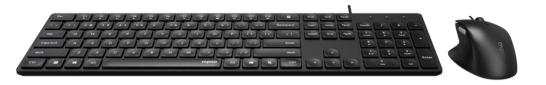

## **Optical Combo Set**

# NX8020

Ultra-thin keyboard design

Multimedia hotkeys

Adjustable 3600 DPI sensor

Easy installation

## NX8020

This stylish combo set, comprising a keyboard and optical mouse, covers all your essential office needs. With its clean ultra-thin design this keyboard also offers maximum comfort even when typing for long hours and enhances the look of any desktop. The

keyboard is also and features chiclet keys and multimedia hotkeys for a comfortable and productive typing experience. The comfortable mouse boasts an adjustable high-resolution 3600 DPI optical sensor making surfing and clicking a joy.