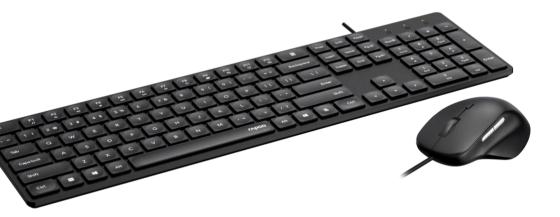

## **Optical Combo Set**

# NX8020

Ultra-thin keyboard design

Multimedia hotkeys

Adjustable 3600 DPI sensor

Easy installation

## NX8020

This stylish combo set, comprising a keyboard and optical mouse, covers all your essential office needs. With its clean ultra-thin design this keyboard also offers maximum comfort even when typing for long hours and enhances the look of any desktop. The

#### **Package Contents**

Wired optical mouse and keyboard